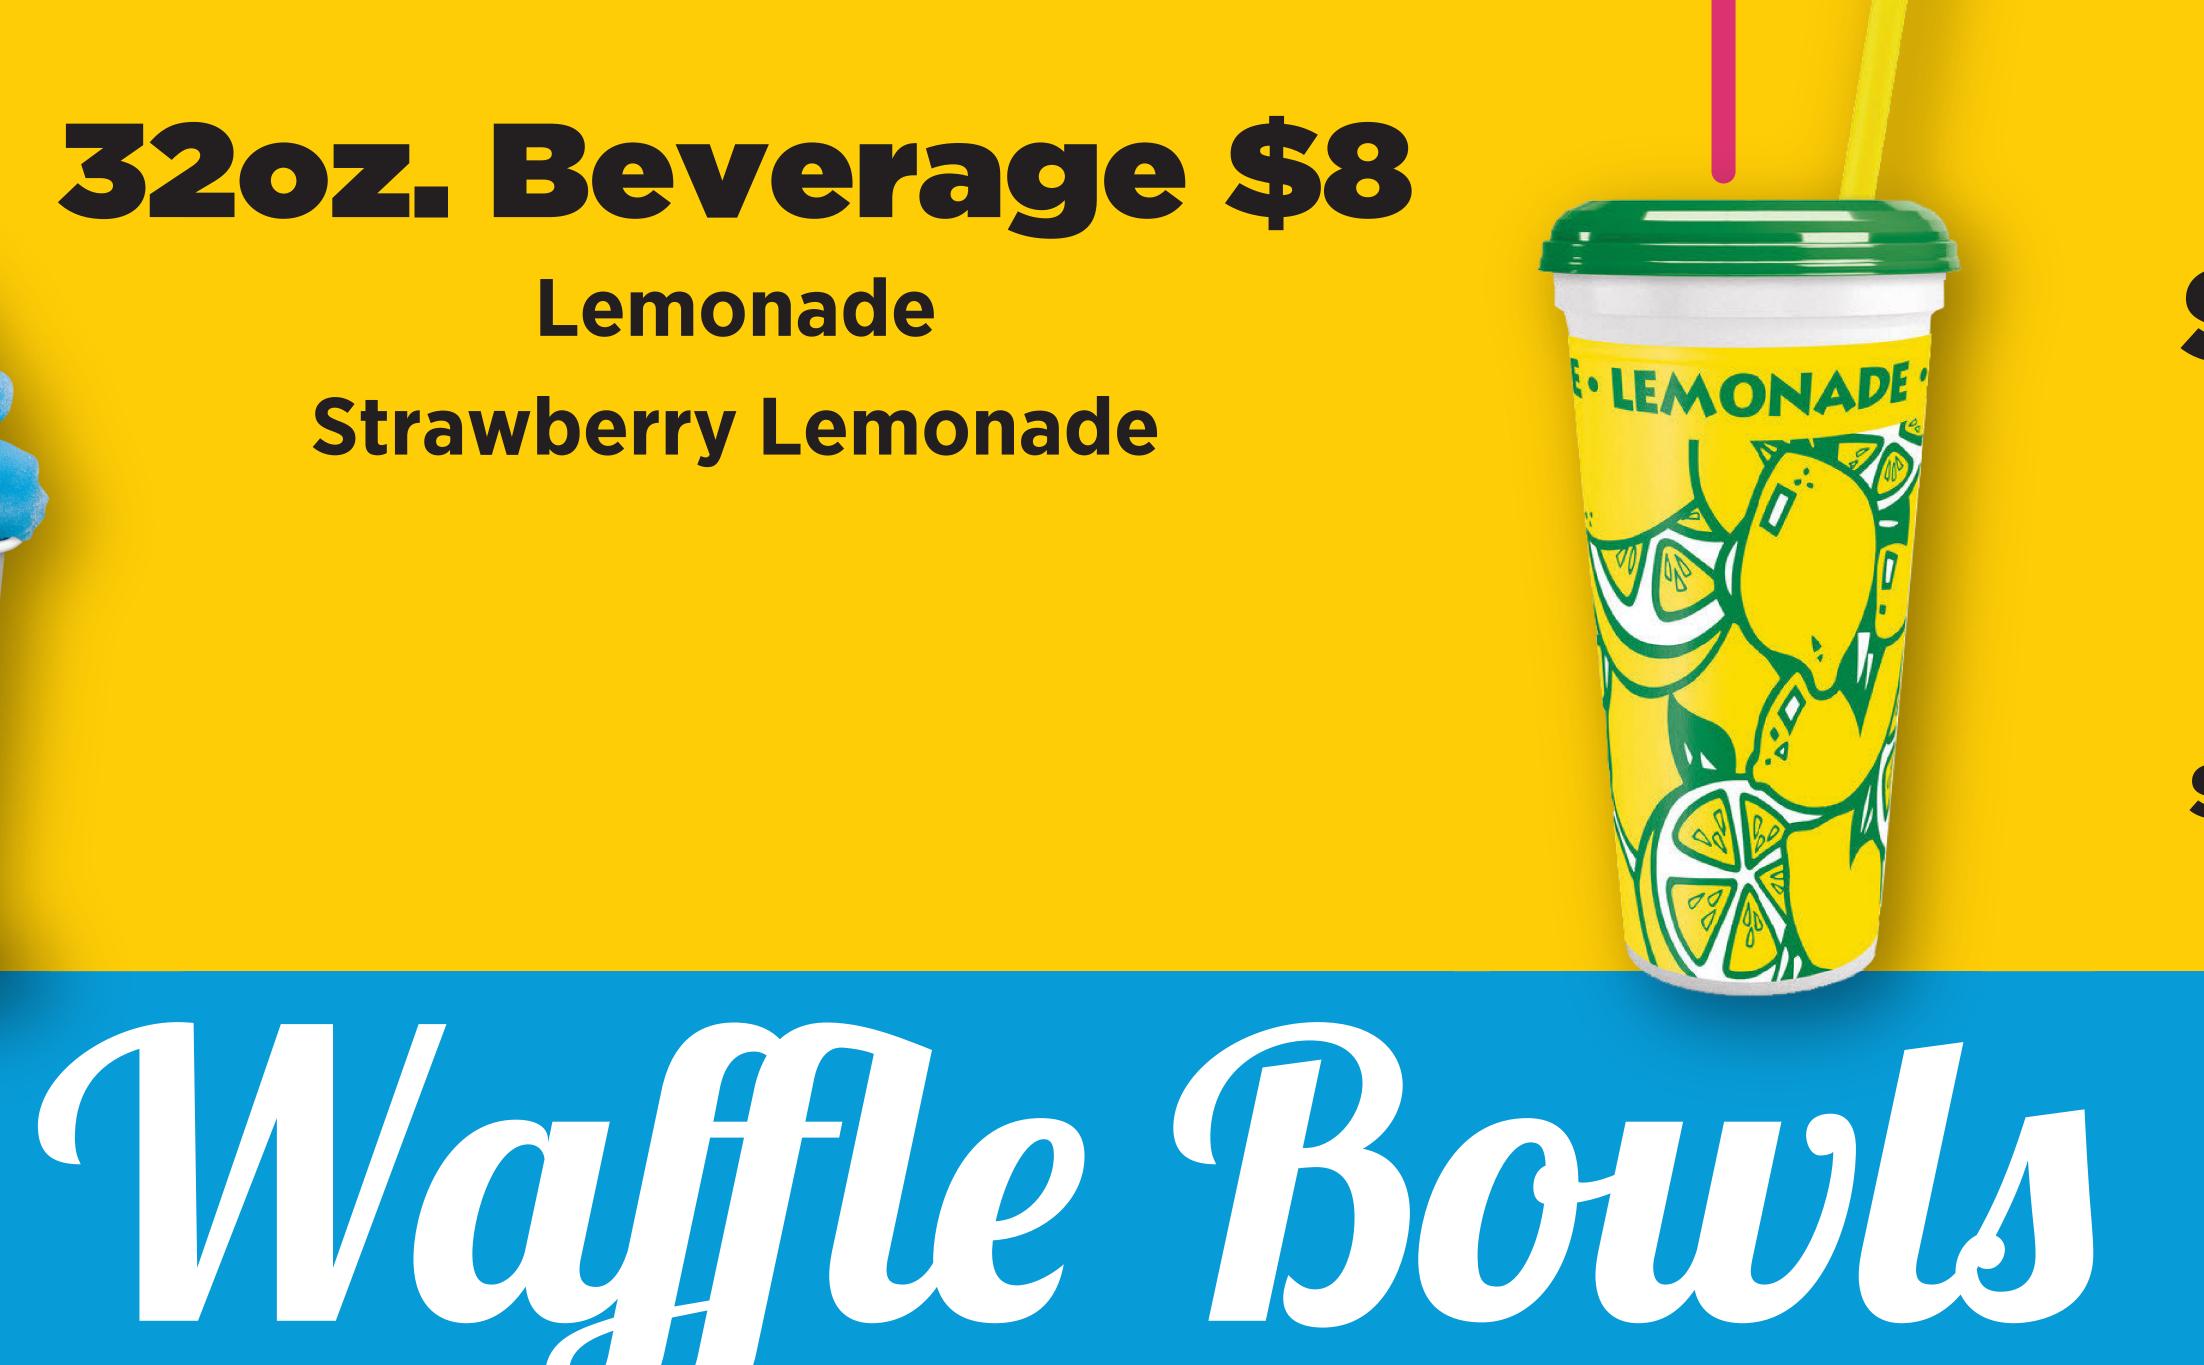

## Medium \$8 Large \$12

## Xtreme Slush \$15

Sour Rainbow Slush & Sour Patch Kids

# Mangonada \$15

Mango Slush, Chamoy, Tajin, Mangoes & Tamarind Stick

## Acai Bowl \$20

Organic Acai, Granola, Bananas, Strawberries, Blueberries & Coconut Flakes

## Richie's Slush Flavors

Lemon Watermelon Cherry Blue Vanilla Rainbow USA **Root Beer** Sour Rainbow Grape Strawberry Orange Cream Pineapple Mango

Pina Colada **Cotton Candy** Tangerine Sour Apple Blue Raspberry Strawberry Lemonade Banana **Black Cherry** Pear Grapefruit **Bubble Gum** Lemon Lime Coconut

## Floats \$10

Coca Cola with Vanilla Ice Cream Root Beer with Vanilla Ice Cream

## 320z. Beverage \$8

Lemonade Strawberry Lemonade



# Topings \$1

Rainbow Sprinkles **Chocolate Sprinkles** Crushed Oreos PB Cups Sour Patch Kids Walnuts

## Sauces \$2

**Hot Fudge** Caramel PB Sauce Marshmallow Strawberry Syrup Whipped Cream

# Fruit Toppings \$2

Bananas Strawberries Crushed Pineapples Cherries Mangoes Blueberries **Coconut Flakes** 

### Cones \$2 Waffle Cone Waffle Bowl

# 

## Traditional Sundae

Hot Fudge, Whipped Cream, Walnuts & Cherry

1 Scoop \$10 • 2 Scoop \$12

## Pastry Sundaes

Hot Fudge, Whipped Cream, Walnuts & Cherry Brownie Sundae \$12 Churro Sundae \$12

## Layered Sundaes

### Oreo Layered Sundae \$15

Oreo & Vanilla Ice Cream, Crushed Oreos, **Chocolate & Marshmallow Sauce** 

### Reese's Layered Sundae \$15

PB Fudge & Vanilla Ice Cream, Reese's PB Cups, Chocolate & Peanut Butter Sauce



### Mini