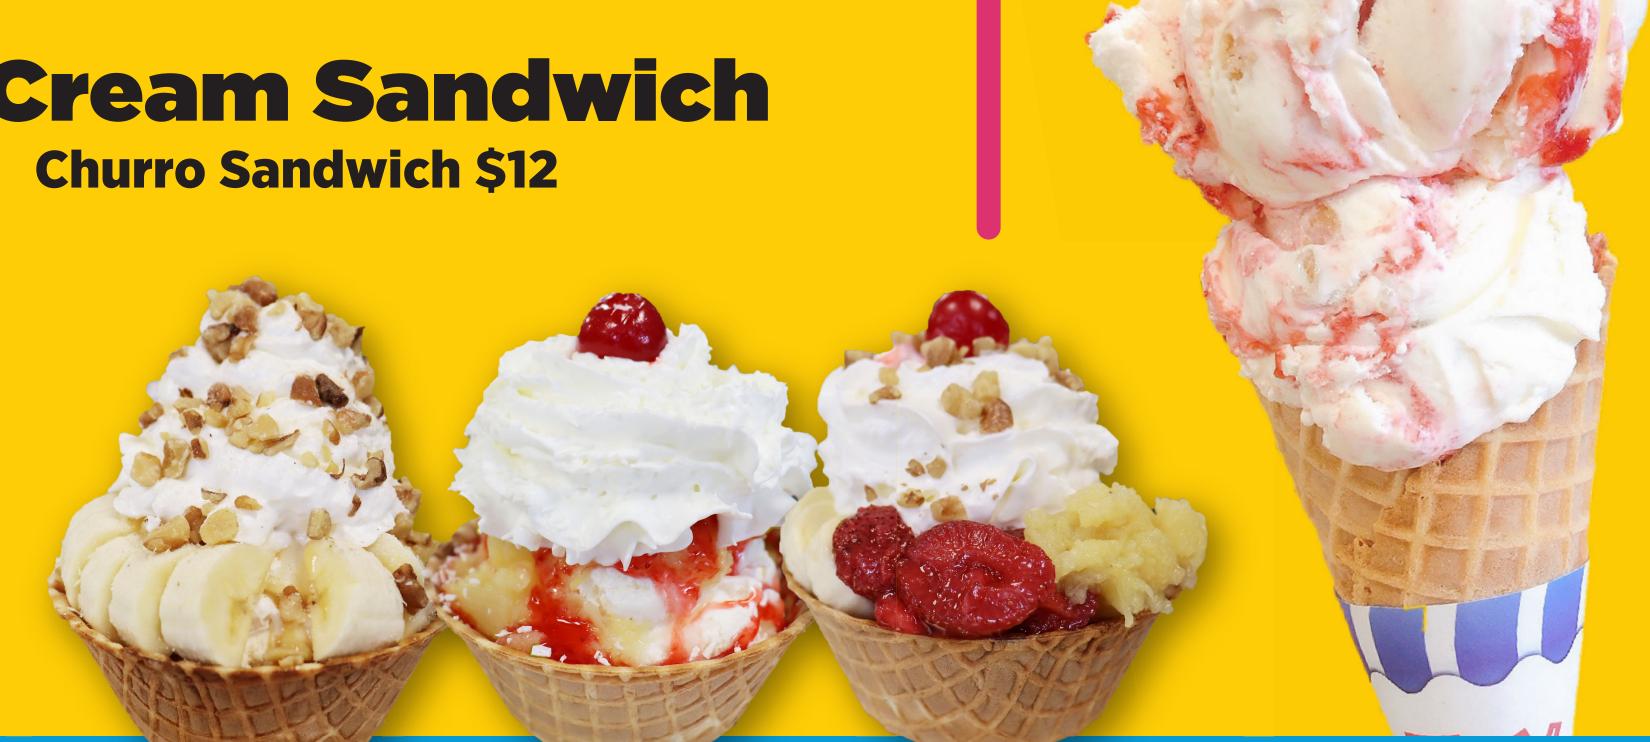

### Mini Banana Boat \$12

Bananas, Strawberries, Pineapples, Hot Fudge, Whipped Cream, Walnuts & Cherry

### Funky Monkey \$12

Bananas, Caramel, Whipped Cream, Walnuts & Cinnamon Sugar

## Pina Colada Remix \$12

Pineapples, Whipped Cream, Strawberry Syrup, **Coconut Flakes & Cherry** 

Ice Cream Sandwich