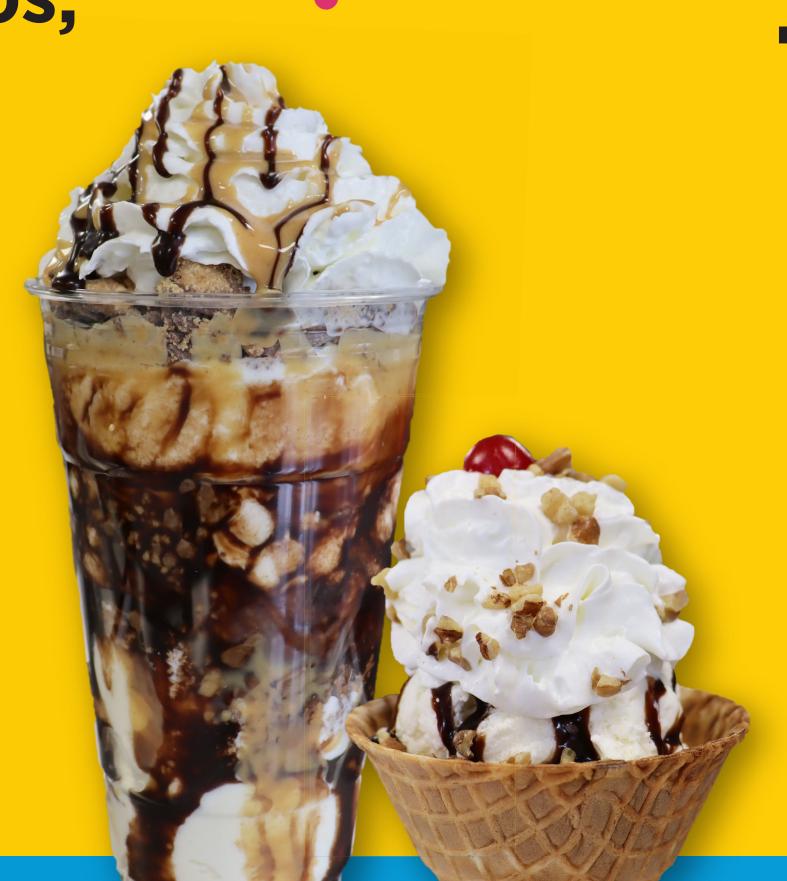

## Traditional Sundae

Hot Fudge, Whipped Cream, Walnuts & Cherry

1 Scoop \$10 • 2 Scoop \$12

## Pastry Sundaes

Hot Fudge, Whipped Cream, Walnuts & Cherry Brownie Sundae \$12 Churro Sundae \$12